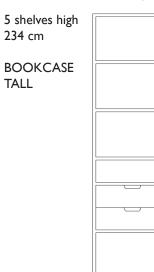

## FLORIDA BOOKCASE

Each item is individually hand made so please allow a difference of up to 10mm. The florida bookcase is 40cm deep.

I column wide 65 cm

HALF SINGLE

2 columns wide 127 cm

2 shelves high

II3 cm