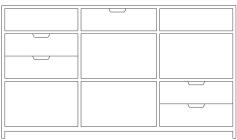

## SINGLE + EXTRA SHELF

\$1299 must be ancored to wall

\$1899

TRIPLE + EXTRA SHELF

|  | 1 |   |
|--|---|---|
|  |   |   |
|  |   |   |
|  |   |   |
|  |   |   |
|  |   |   |
|  |   |   |
|  |   |   |
|  |   |   |
|  |   |   |
|  |   |   |
|  |   |   |
|  |   |   |
|  |   |   |
|  |   |   |
|  |   |   |
|  |   |   |
|  |   |   |
|  |   |   |
|  |   |   |
|  |   |   |
|  |   |   |
|  |   |   |
|  |   |   |
|  |   |   |
|  |   |   |
|  |   | 1 |
|  |   |   |
|  |   |   |
|  |   |   |
|  |   |   |
|  |   | L |
|  |   |   |
|  |   |   |
|  |   |   |
|  |   |   |
|  |   |   |
|  |   |   |
|  |   |   |
|  |   |   |
|  |   |   |
|  |   |   |
|  |   |   |
|  |   |   |
|  |   |   |
|  |   |   |
|  |   |   |
|  |   |   |
|  |   |   |
|  |   |   |
|  |   |   |