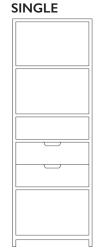

## FLORIDA BOOKCASE

Each item is individually hand made so please allow a difference of up to 10mm. The florida bookcase is 40cm deep.

I column wide 65 cm

HALF SINGLE

2 columns wide 127 cm

2 shelves high

II3 cm