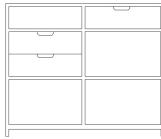

## HALF TRIPLE

\$2199

4 shelves high 194 cm

| DOUBLE |  |
|--------|--|
|        |  |
|        |  |
|        |  |
|        |  |
|        |  |
|        |  |

\$1299

\$1999

\$2499